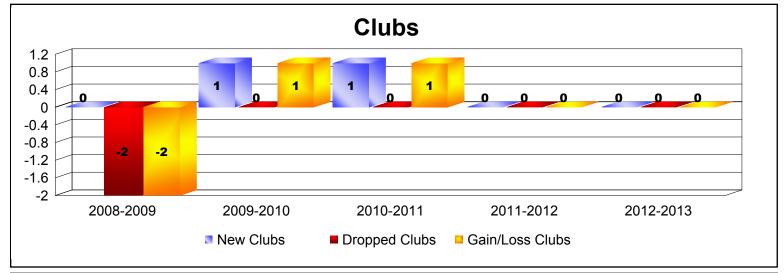

District 32 C

As of June 2013 Cumulative

| Year      | New<br>Clubs | Dropped<br>Clubs | Gain/<br>Loss<br>Clubs | New<br>Members | Charter<br>Members | Reinstate<br>Members | Transfer<br>Members | Total<br>Member<br>Added | Total<br>Members<br>Dropped | Gain/<br>Loss<br>Members |
|-----------|--------------|------------------|------------------------|----------------|--------------------|----------------------|---------------------|--------------------------|-----------------------------|--------------------------|
| 2008-2009 | 0            | -2               | -2                     | 82             | 0                  | 1                    | 4                   | 87                       | -157                        | -70                      |
| 2009-2010 | 1            | 0                | 1                      | 69             | 21                 | 7                    | 2                   | 99                       | -114                        | -15                      |
| 2010-2011 | 1            | 0                | 1                      | 86             | 21                 | 2                    | 5                   | 114                      | -117                        | -3                       |
| 2011-2012 | 0            | 0                | 0                      | 66             | 0                  | 3                    | 6                   | 75                       | -144                        | -69                      |
| 2012-2013 | 0            | 0                | 0                      | 101            | 0                  | 4                    | 8                   | 113                      | -122                        | -9                       |
| Average   | 0            | 0                | 0                      | 81             | 8                  | 3                    | 5                   | 98                       | -131                        | -33                      |