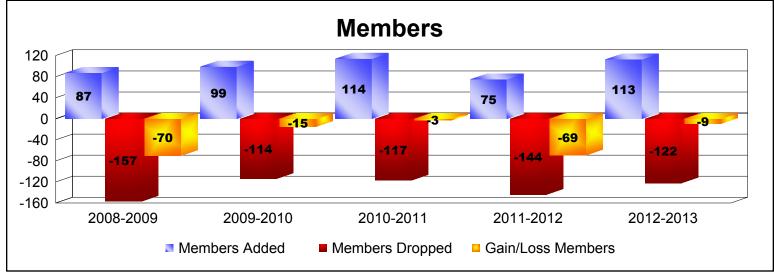

District 32 C

As of June 2013 Cumulative

| Year      | New<br>Clubs | Dropped<br>Clubs | Gain/<br>Loss<br>Clubs | New<br>Members | Charter<br>Members | Reinstate<br>Members | Transfer<br>Members | Total<br>Member<br>Added | Total<br>Members<br>Dropped | Gain/<br>Loss<br>Members |
|-----------|--------------|------------------|------------------------|----------------|--------------------|----------------------|---------------------|--------------------------|-----------------------------|--------------------------|
| 2008-2009 | 0            | -2               | -2                     | 82             | 0                  | 1                    | 4                   | 87                       | -157                        | -70                      |
| 2009-2010 | 1            | 0                | 1                      | 69             | 21                 | 7                    | 2                   | 99                       | -114                        | -15                      |
| 2010-2011 | 1            | 0                | 1                      | 86             | 21                 | 2                    | 5                   | 114                      | -117                        | -3                       |
| 2011-2012 | 0            | 0                | 0                      | 66             | 0                  | 3                    | 6                   | 75                       | -144                        | -69                      |
| 2012-2013 | 0            | 0                | 0                      | 101            | 0                  | 4                    | 8                   | 113                      | -122                        | -9                       |
| Average   | 0            | 0                | 0                      | 81             | 8                  | 3                    | 5                   | 98                       | -131                        | -33                      |